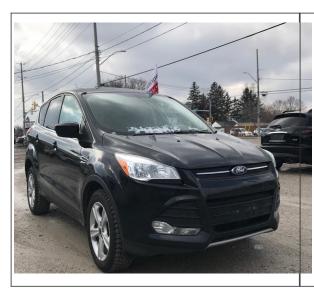

## 2013 Ford Escape

Stock# DAS007 **Transmission**Automatic

**Door** 5-door **Exterior** Black

Interior

**Engine** 4 Cylinder Engine **Miles** 88.500

## **Vehicle Description**

EVERY ONE IS APPROVED! FINANCING IS AVAILABLE! GOOD CREDIT, BAD CREDIT, BANKRUPTCY! ????PRICED TO SELL????

\*SAFETY CERTIFICATION INCLUDED IN THE ASKING PRICE\*

DASH MOTORS of Windsor offers a, 2013 FORD ESCAPE SE! Just in, A STUNNING, SPORTY 4 CYLINDER SUV! Equipped With Heated Seats, Mp3, Bluetooth, AUX, CD, , ECO&SPORT Modes, and TONS OF TRUNK SPACE/STORAGE\*, Alloy Wheels and Much More. Very Safe With Driver Passenger, and Side Airbags! \*\*FWD, LOADED, STYLISH AND FANTASTIC ON GAS\*\*